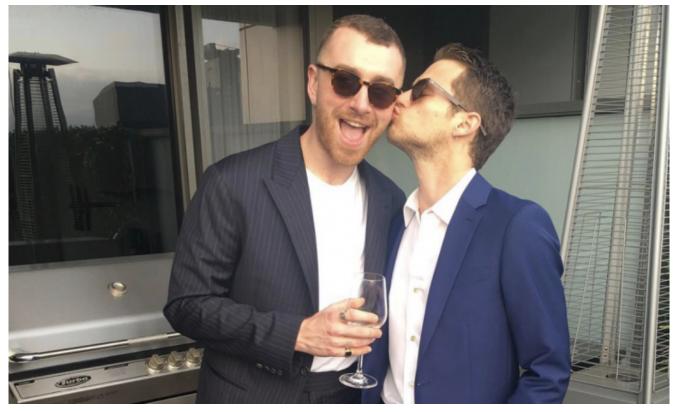

## Celebrity Break-Up: Sam Smith & Brandon Flynn Split After Nine Months of Dating

By <u>Haley Lerner</u>

In <u>celebrity break-up</u> news, <u>celebrity couple</u> Sam Smith and Brandon Flynn have split after nine months of dating. According to *UsMagazine.com*, Smith deleted all posts of Flynn on his Instagram account. The "Stay With Me" singer also shared cryptic posts on his Instagram Story on June 26, one photo reading "Love" and a screenshot of Clean Bandit and Julia Michael's song "I Miss You." But, the *13 Reasons Why* star still has photos of the couple on his Instagram account. The pair was first seen kissing in New York City in October

2017. Then, the two attended the 2018 Grammy Awards together this past January.