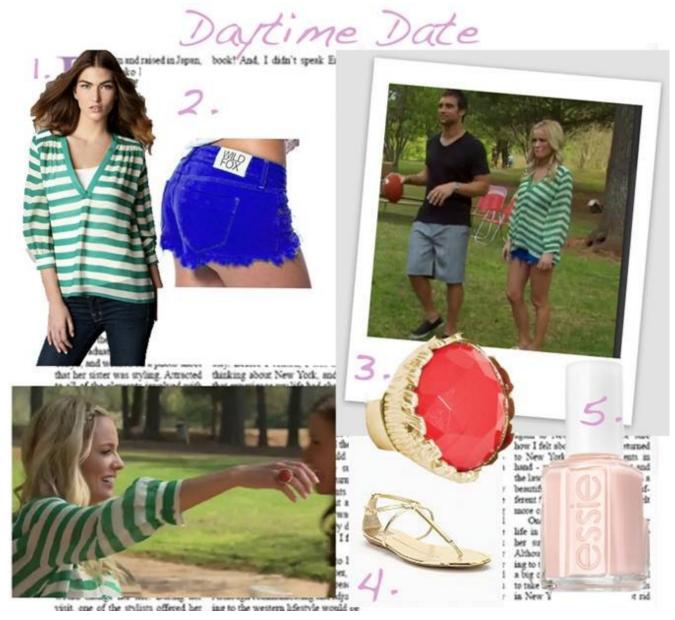

This first look (image above) is a perfect example of keeping it simple and still having fun with color! Make what you wear work for you. Always wear what you feel most comfortable in (but try to avoid sweat pants for the first date).

- 1.Joie Aceline Striped Shirt ON SALE NOW at Nieman Marcus for \$72!
- 2.Wildfox Friday Night Cutoff Shorts \$99
- 3. Towne and Reese Elena Ring \$40
- 4. Urban Outfitters Dolce Vita T-Strap \$69
- 5.Essie Sheer Pink Nailpolish \$8