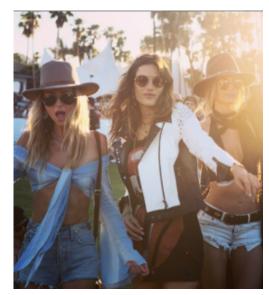

×

Photo:
emmaroberts/Ins
tagram

Related Link: <u>Fashion Advice: Choose the Perfect Date Night</u>
Dress

2. Alessandra Ambrosio's Rock Band T-Shirt: The legendary Victoria Secret Angel wore a large Rolling Stones t-shirt while dancing the night away at Coachella this year. If you do not have a large shirt to wear as a dress, try a crop top or normal rock band t-shirt with shorts.