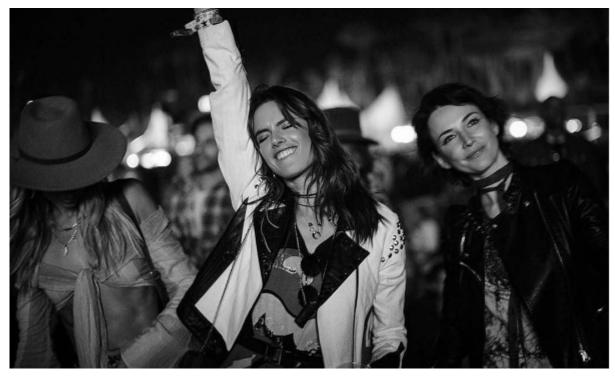

×

Photo:
emmaroberts/Ins
tagram

Related Link: <u>Fashion Advice: Choose the Perfect Date Night</u>
Dress

2. Alessandra Ambrosio's Rock Band T-Shirt: The legendary Victoria Secret Angel wore a large Rolling Stones t-shirt while dancing the night away at Coachella this year. If you do not have a large shirt to wear as a dress, try a crop top or normal rock band t-shirt with shorts.