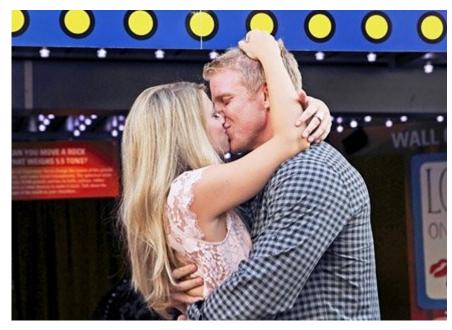

## The Bachelor: Lesley M. Breaks Record for the Show's Longest Kiss

By Meghan Fitzgerald

We're only three weeks into the current season of *The Bachelor*, and tensions are already high. It seems as if one luck contestant, Lesley M., made *Bachelor*, Sean Lowe, want more after their initial meeting. Lowe toured Lesley to the Guinness World Records Museum. As the tour approached its end, Chris Harrison popped out of nowhere and explained the point of the date. According to *UsMagazine.com*, the two love birds would kiss on screen for 3 minutes and 16 seconds. *Huffintgton Post* reports that the couple enjoyed a rooftop dinner after.